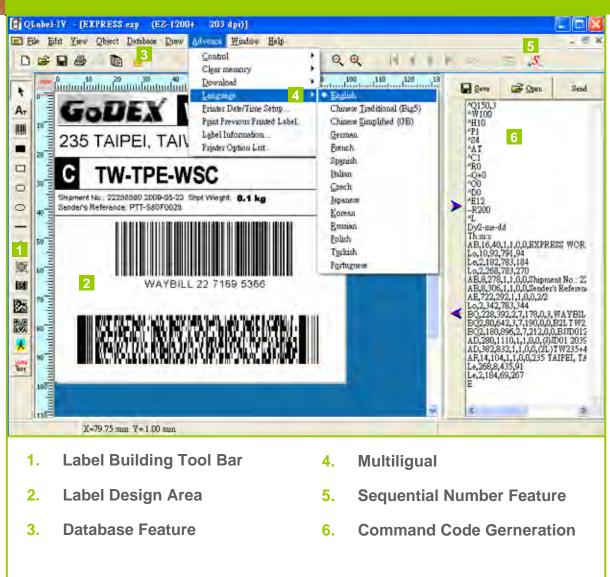

- Free Downloadable Software
- Create Barcode Label
- Database Feature
- Multi Languages
- Easy to Use
- WYSIWYG User Interface
- Printing Without Needing a Windows Driver
- Download Graphics, Fonts and Lable Formats to the Printer
- Command Code Generation

## What is QLabel

QLabel is a label printing software application written by Godex that is provided free with all Godex printers. It is fully featured to provide screen WYSIWYG representation of graphics, barcodes, internal/TTF fonts and other objects as they will appear on the printed labels. The software not only allows you to build and save label design templates, it is a complete software Utility for managing your printer.

QLabel can also be used as a platform for creating standalone printing applications or as a resource for generating EZPL code (Godex native command language) for use on non-windows applications or devices.